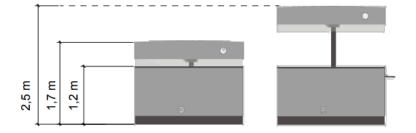

### toppox

The roof lifting mechanisms, electricity 16A, locks and LED lights are always included.

sales@topboxunit.com