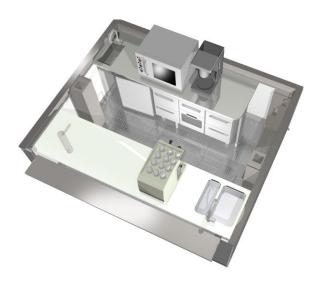

## **CHOOSE YOUR TOPBOX**

**TOPBOX BASIC** 

**TOPBOX ESSENTIAL** 

**TOPBOX PREMIUM** 

**Empty unit** 

Perfect starting point with core functionalities.

Bar /Café / Ice cream / Food Equipped standardized unit to get you started cost effectively.

Tailor-made branded unit Design with our architects.