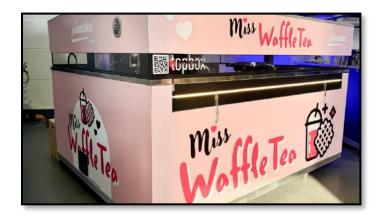

## **CHOOSE YOUR TOPBOX**

**TOPBOX BASIC** 

**TOPBOX ESSENTIAL** 

**TOPBOX PREMIUM** 

**Empty unit** 

Perfect starting point with core functionalities.

Bar /Café / Ice cream / Food Equipped standardized unit to get you started cost effectively.