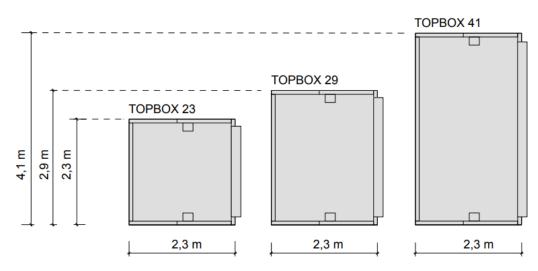

# TOPBOX- THREE SIZES FOR INDOORAND OUTDOOR USE

**Topbox 23** Rental leasing from 520 € / month Purchase price from 25 000 €

Serves well up to 50 seats

**Topbox 29** Rental leasing from  $595 \in /$  month Purchase price from  $28\ 000 \in$ 

Serves well up to 100 seats

**Topbox 41** Rental leasing from 695 € / month Purchase price from 33 000 €

Serves well up to 200 seats

topbox

All Topboxes are modular and can be combined. The price estimate is based on current costs and may be subject to change. All prices are for a Basic (empty) Topbox VAT 0%