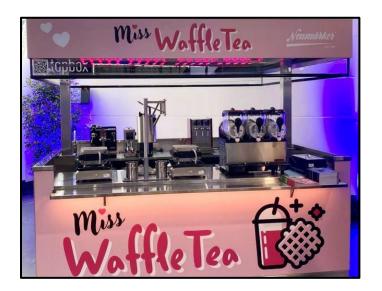

## **CHOOSE YOUR TOPBOX**

**TOPBOX BASIC** 

**TOPBOX ESSENTIAL** 

**TOPBOX PREMIUM** 

**Empty unit** 

Perfect starting point with core functionalities.

Bar /Café / Ice cream / Food Equipped standardized unit to get you started cost effectively.