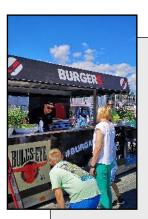

## **TOPBOX-MODELS FOR INDOOR AND OUTDOOR USE**

**Topbox 23** 

- •Height 2500 mm
- •Width 2229 mm
- •Depth 2310 mm
- •Rental leasing from 520 €/ month
- •Purchase price from 25 000 €

Serves well up to 50 seats

**Topbox 29** 

- •Height 2500 mm
- •Width 2829 mm
- •Depth 2310 mm
- •Rental leasing from 595 € / month
- •Purchase price from 28 000 €

Serves well up to 100 seats

**Topbox 41** 

- •Height 2500 mm
- •Width 4029 mm
- •Depth 2310 mm
- •Rental leasing from 695 €/ month
- •Purchase price from 33 000 €