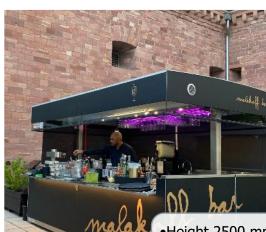

**Topbox 29** 

- •Height 2500 mm
- •Width 2829 mm
- •Depth 2310 mm
- •Rental leasing from 595 € / month
- •Purchase price from 28 000 €

Serves well up to 100 seats

**Topbox 41** 

- •Height 2500 mm
- •Width 4029 mm
- •Depth 2310 mm
- •Rental leasing from 695 €/ month
- •Purchase price from 33 000 €

Serves well up to 200 seats