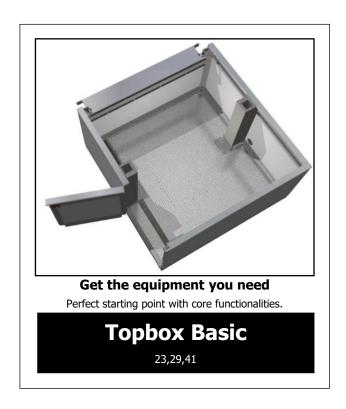

## **TOPBOX-MODELS FOR INDOOR AND OUTDOOR USE**

**Topbox 23** 

- •Height 2500 mm
- •Width 2229 mm
- •Depth 2310 mm
- •Rental leasing from 520 €/ month
- •Purchase price from 25 000 €

Serves well up to 50 seats

**Topbox 29** 

- •Height 2500 mm
- •Width 2829 mm
- •Depth 2310 mm
- •Rental leasing from 595 € / month
- •Purchase price from 28 000 €

Serves well up to 100 seats

**Topbox 41** 

- •Height 2500 mm
- •Width 4029 mm
- •Depth 2310 mm
- •Rental leasing from 695 €/ month
- •Purchase price from 33 000 €