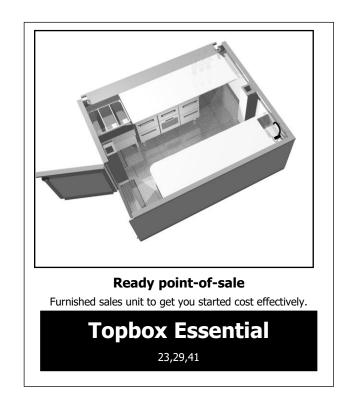

## **TOPBOX-MODELS FOR INDOOR AND OUTDOOR USE**

**Topbox 23** 

- •Height 2500 mm
- •Width 2229 mm
- •Depth 2310 mm
- •Rental leasing from 520 €/ month
- •Purchase price from 25 000 €

Serves well up to 50 seats

**Topbox 29** 

- •Height 2500 mm
- •Width 2829 mm
- •Depth 2310 mm
- •Rental leasing from 595 € / month
- •Purchase price from 28 000 €

Serves well up to 100 seats

**Topbox 41** 

- •Height 2500 mm
- •Width 4029 mm
- •Depth 2310 mm
- •Rental leasing from 695 €/ month
- •Purchase price from 33 000 €