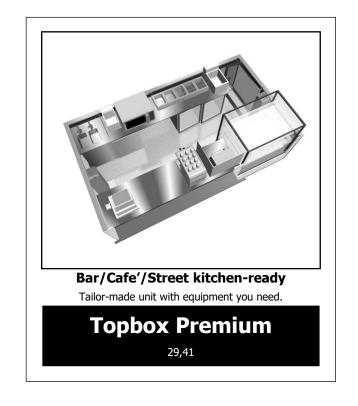

**Topbox 29** 

- •Height 2500 mm
- •Width 2829 mm
- •Depth 2310 mm
- •Rental leasing from 595 € / month
- •Purchase price from 28 000 €

Serves well up to 100 seats

**Topbox 41** 

- •Height 2500 mm
- •Width 4029 mm
- •Depth 2310 mm
- •Rental leasing from 695 €/ month
- •Purchase price from 33 000 €

Serves well up to 200 seats