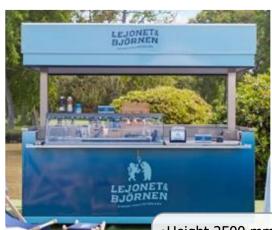

**Topbox 29** 

- •Height 2500 mm
- •Width 2829 mm
- •Depth 2310 mm
- •Rental leasing from 595 € / month
- •Purchase price from 28 000 €

Serves well up to 100 seats

**Topbox 41** 

- •Height 2500 mm
- •Width 4029 mm
- •Depth 2310 mm
- •Rental leasing from 695 €/ month
- •Purchase price from 33 000 €