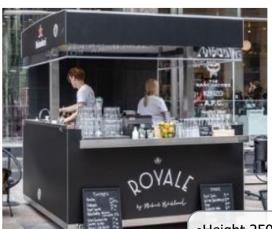

## **TOPBOX-MODELS FOR INDOOR AND OUTDOOR USE**

**Topbox 23** 

- •Height 2500 mm
- •Width 2229 mm
- •Depth 2310 mm
- •Rental leasing from 520 €/ month
- •Purchase price from 25 000 €

Serves well up to 50 seats