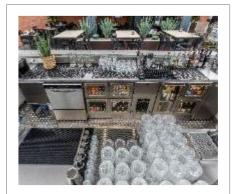

#### **Essential:**

In addition to Basic features, it comes furnished. There are fridges, a bar station, a sink, glass holders and shelves.\*

### **EXAMPLES OF EQUIPMENT**

**FRIDGES** 

**GRILLS AND FRYERS** 

**DISH WASHER** 

COUNTERS AND SINKS

STEINLESS STEEL FURNITURE