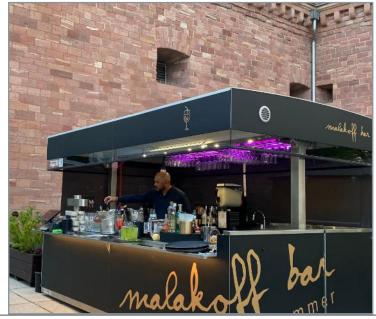

## AS AN ATTRACT FOR EVENTS OR ON THE TERRACE

Many of our customers cooperate with brand companies that brand the points of sale for the products they represent and offer these to their customers.

Thanks to carefully selected surface materials and its solid structure, the Topbox point of sale is always presentable, whether it is open or closed, inside or out.

Visibility combined with a high-quality product and service enables more sales.