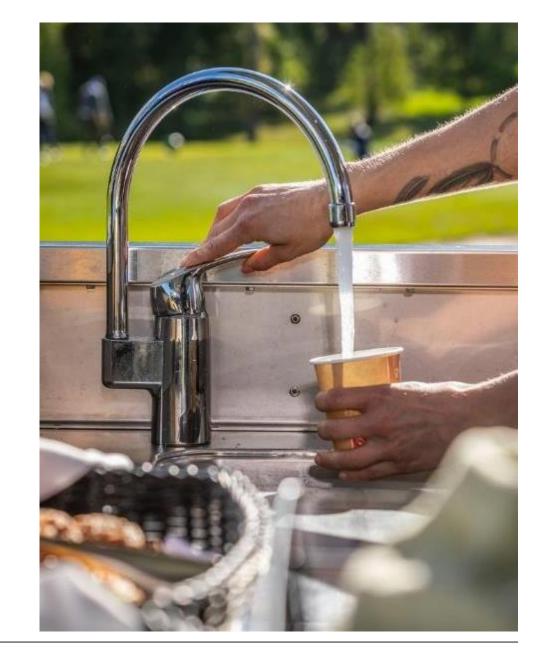

## TOPBOX— READY TO USE SALES UNIT

Topbox is a Finnish top-quality point-of-sale with CE approval and TÜV approval pending.

The unit is burglar-protected and can be freely placed in the desired location thanks to its own water and sewage system.

Thanks to a safe and protected electrical system, you can start your business by turning on the power.