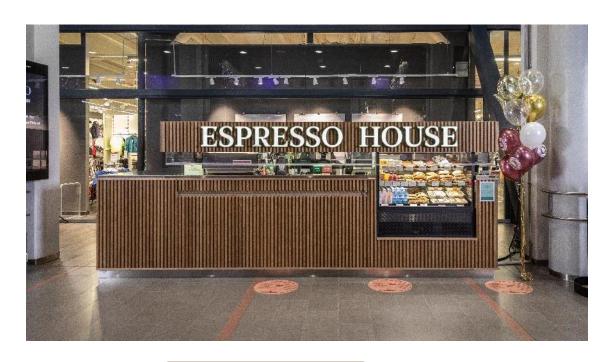

## TOPBOX— READY TO USE SALES UNIT

Topbox is a Finnish top-quality point-of-sale with CE approval and TÜV approval pending.

The unit is burglar-protected and can be freely placed in the desired location thanks to its own water and sewage system.

### **HYGIENIC AND FOOD SAFE**

The Topbox meets the hygiene and safety requirements of the authorities.

Topbox's closed roof is an excellent protection against dirt and pathogens.

Top-quality machines and equipment make the operation food safe.