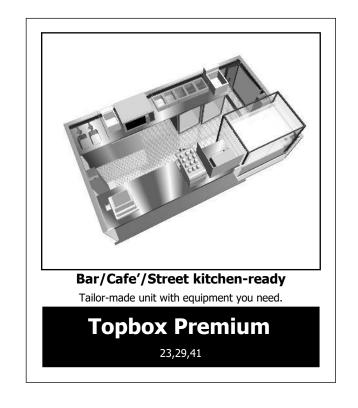

#### **Premium:**

Tailor-made with modular kitchen equipment, heaters, vitrines, surfaces based on customer need.

A large selection of accessories and equipment. For example electronic price lists, water systems, heating elements and burglar alarm systems.