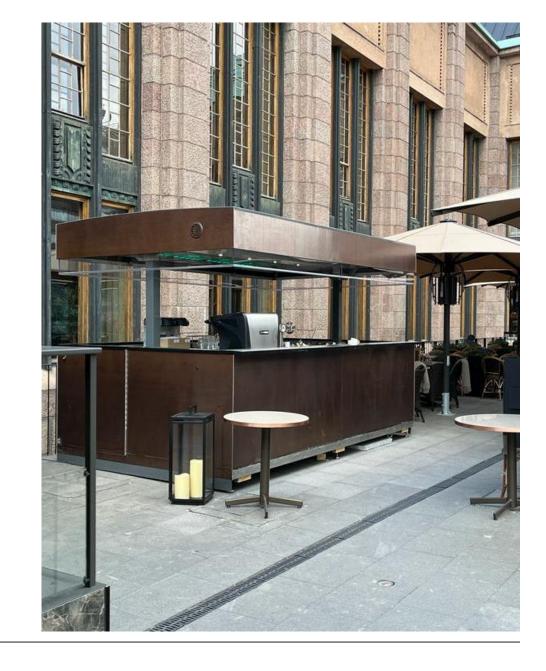

**Topbox units** adapt seamlessly to diverse environments – whether indoors or outdoors, units effortlessly blend into any setting. The roof can be raised and lowered to help daily operation and keep all equipment safe inside the unit.

## AS AN ATTRACT FOR EVENTS OR ON THE TERRACE

Many of our customers cooperate with brand companies that brand the points of sale for the products they represent and offer these to their customers.

Thanks to carefully selected surface materials and its solid structure, the Topbox point of sale is always presentable, whether it is open or closed, inside or out.