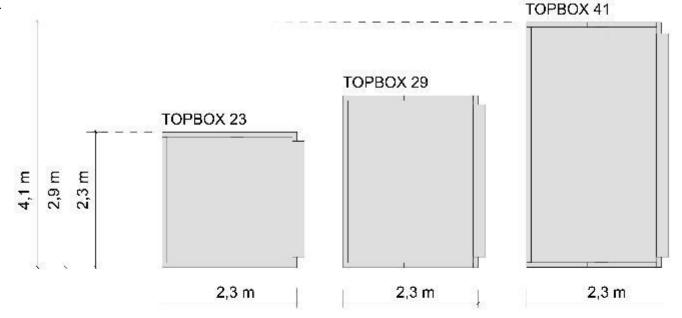

### TOPBOX-MODELS FOR INDOOR AND **OUTDOOR USE**

**Topbox 23** 

- •Height 2500 mm
- •Width 2229 mm
- •Depth 2310 mm
- •Rental leasing from 520 €/ month
- •Purchase price from 25 000 €

Serves well up to 50 seats

**Topbox 29** 

- •Height 2500 mm
- •Width 2829 mm
- •Depth 2310 mm
- •Rental leasing from 595 € / month
- •Purchase price from 28 000 €

Serves well up to 100 seats

**Topbox 41** 

- •Height 2500 mm
- •Width 4029 mm
- •Depth 2310 mm
- •Rental leasing from 695 €/ month
- •Purchase price from 33 000 €

Serves well up to 200 seats