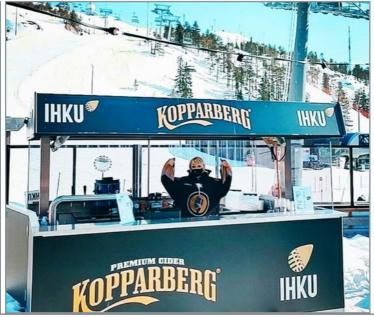

## AS AN ATTRACT FOR EVENTS OR ON THE TERRACE

Many of our customers cooperate with brand companies that brand the points of sale for the products they represent and offer these to their customers.

Thanks to carefully selected surface materials and its solid structure, the Topbox point of sale is always presentable, whether it is open or closed, inside or out.

Visibility combined with a high-quality product and service enables more sales.