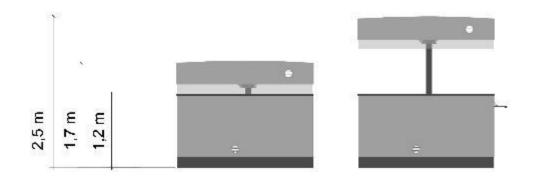

## BODY OF TOPBOX MEASUREMENTS

- THREE STANDARD SIZES
- TOPBOXES ARE MODULAR AND CAN BE COMBINED
- ADDITIONALLY EXTERNAL SIZES
   CAN BE INCREASED BY USING
   CABINETS
- MAXIMUM HEIGHT:
  - OPEN 2,5 M
  - CLOSED 1,7 M
- MINIMUM HEIGHT:
  - OPEN 2,3 M
  - CLOSED 1,5 M