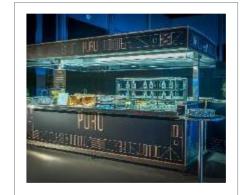

## TOPBOX— READY TO USE SALES UNIT

Topbox is a Finnish top-quality point-of-sale with CE approval and TÜV approval pending.

The unit is burglar-protected and can be freely placed in the desired location thanks to its own water and sewage system.

### **HYGIENIC AND FOOD SAFE**

The Topbox meets the hygiene and safety requirements of the authorities.

Topbox's closed roof is an excellent protection against dirt and pathogens.

Top-quality machines and equipment make the operation food safe.