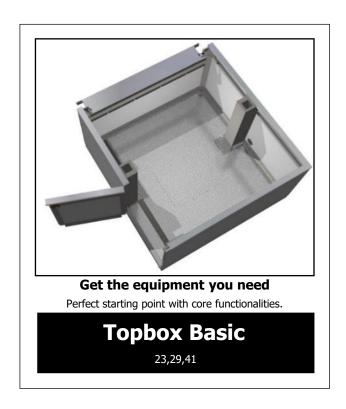

### **CHOICE OF TOPBOX**

#### **Basic:**

The roof lifting mechanisms, electricity 16A, locks and LED lights are always included.