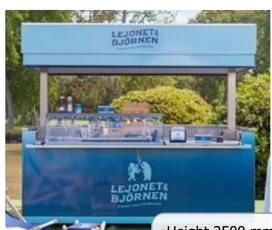

### TOPBOX-MODELS FOR INDOOR AND **OUTDOOR USE**

**Topbox 23** 

- •Height 2500 mm
- •Width 2229 mm
- •Depth 2310 mm
- •Rental leasing from 520 €/ month
- •Purchase price from 25 000 €

Serves well up to 50 seats

**Topbox 29** 

- •Height 2500 mm
- •Width 2829 mm
- •Depth 2310 mm
- •Rental leasing from 595 € / month
- •Purchase price from 28 000 €

Serves well up to 100 seats

**Topbox 41** 

- •Height 2500 mm
- •Width 4029 mm
- •Depth 2310 mm
- •Rental leasing from 695 €/ month
- •Purchase price from 33 000 €