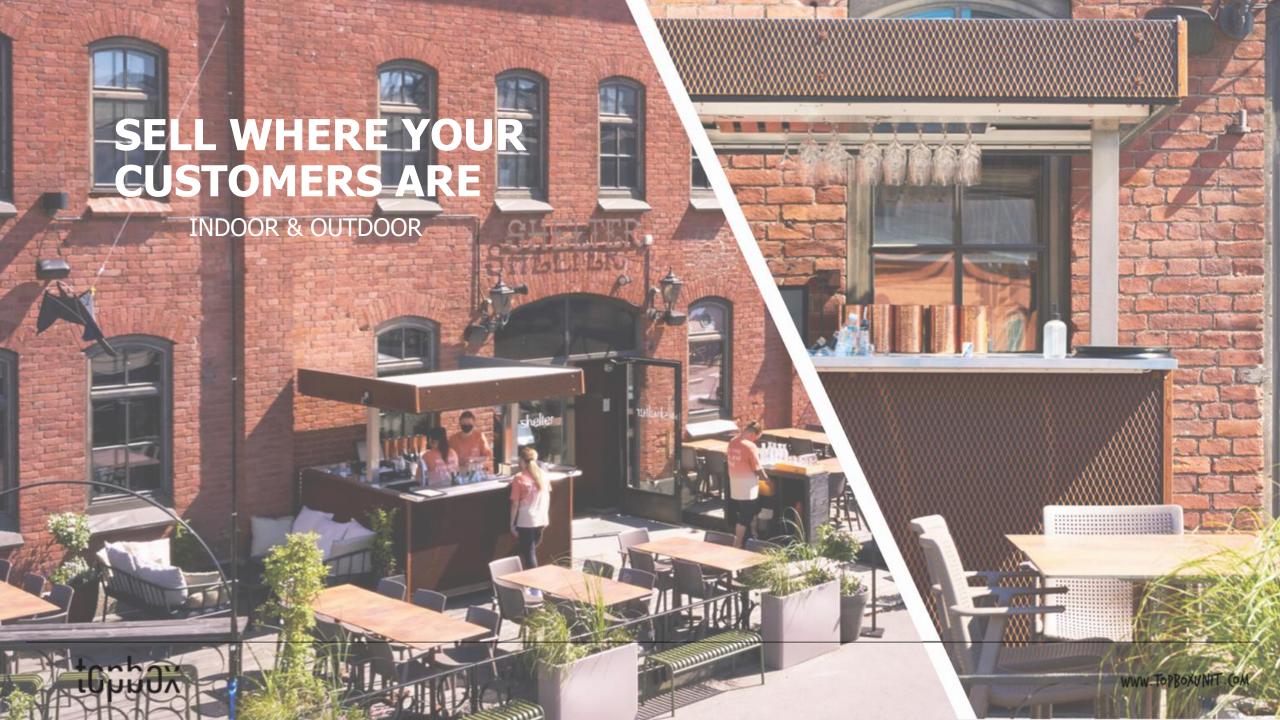

**Topbox units** adapt seamlessly to diverse environments – whether indoors or outdoors, units effortlessly blend into any setting. The roof can be raised and lowered to help daily operation and keep all equipment safe inside the unit.

## A COST-EFFECTIVE WAY TO SERVE CUSTOMERS

With Topbox sales units, you get additional sales on the terrace, on the rooftop, at shopping malls, at airports and at events.

To expand the existing business, or as your own independent point of sale.