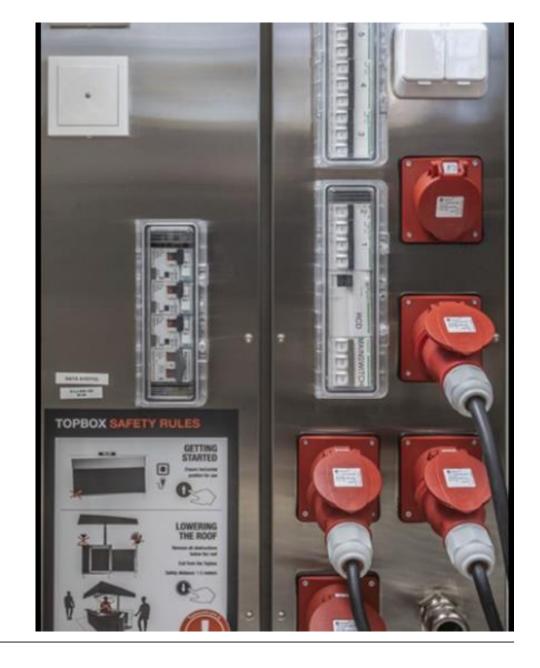

## TOPBOX— READY TO USE SALES UNIT

Topbox is a Finnish top-quality point-of-sale with CE approval and TÜV approval pending.

The unit is burglar-protected and can be freely placed in the desired location thanks to its own water and sewage system.

Thanks to a safe and protected electrical system, you can start your business by turning on the power.

## **QUALITY AND SAFETY**

The functionality of the units has been tested in Nordic extreme conditions, so that the workplace is always safe. Top boxes fill EU directives (e.g. machine directives), and they are CE marked.