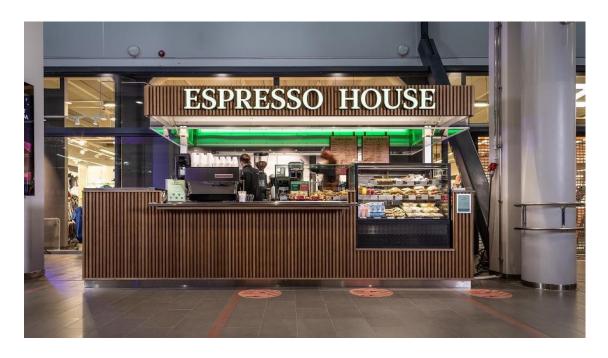

## TOPBOX— READY TO USE SALES UNIT

Topbox is a Finnish top-quality point-of-sale with CE approval and TÜV approval pending.

The unit is burglar-protected and can be freely placed in the desired location thanks to its own water and sewage system.

### **HYGIENIC AND FOOD SAFE**

The Topbox meets the hygiene and safety requirements of the authorities.

Topbox's closed roof is an excellent protection against dirt and pathogens.

Top-quality machines and equipment make the operation food safe.