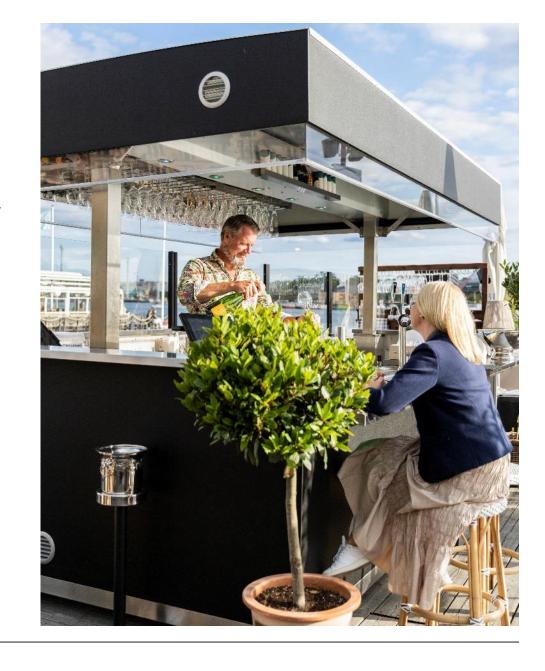

## TOPBOX— READY TO USE SALES UNIT

Topbox is a Finnish top-quality point-of-sale with CE approval and TÜV approval pending.

The unit is burglar-protected and can be freely placed in the desired location thanks to its own water and sewage system.

### **HYGIENIC AND FOOD SAFE**

The Topbox meets the hygiene and safety requirements of the authorities.

Topbox's closed roof is an excellent protection against dirt and pathogens.

Top-quality machines and equipment make the operation food safe.