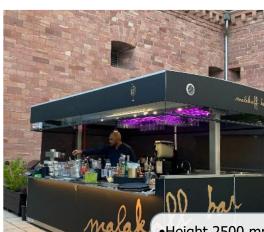

## A COST-EFFECTIVE WAY TO SERVE CUSTOMERS

With Topbox sales units, you get additional sales on the terrace, on the rooftop, at shopping malls, at airports and at events.

To expand the existing business, or as your own independent point of sale.

## MAKE YOUR TERRACE MORE PRODUCTIVE

The service can be offered to larger numbers of customers, with only one person.

Can be closed at the push of a button if the weather conditions are not attractive and opened in a blink of an eye when the situation changes.

## AS AN ATTRACT FOR EVENTS OR ON THE TERRACE

Many of our customers cooperate with brand companies that brand the points of sale for the products they represent and offer these to their customers.

Thanks to carefully selected surface materials and its solid structure, the Topbox point of sale is always presentable, whether it is open or closed, inside or out.