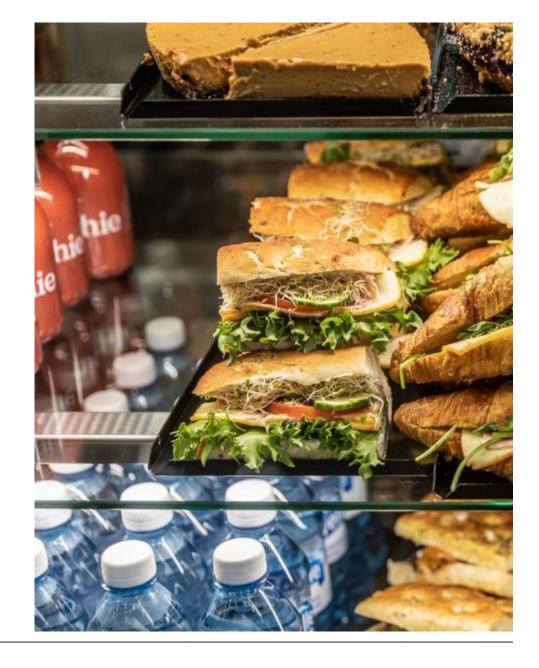

### **HYGIENIC AND FOOD SAFE**

The Topbox meets the hygiene and safety requirements of the authorities.

Topbox's closed roof is an excellent protection against dirt and pathogens.

Top-quality machines and equipment make the operation food safe.