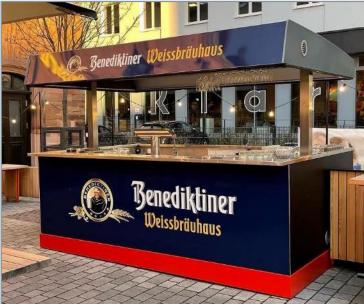

## AS AN ATTRACT FOR EVENTS OR ON THE TERRACE

Many of our customers cooperate with brand companies that brand the points of sale for the products they represent and offer these to their customers.

Thanks to carefully selected surface materials and its solid structure, the Topbox point of sale is always presentable, whether it is open or closed, inside or out.

Visibility combined with a high-quality product and service enables more sales.