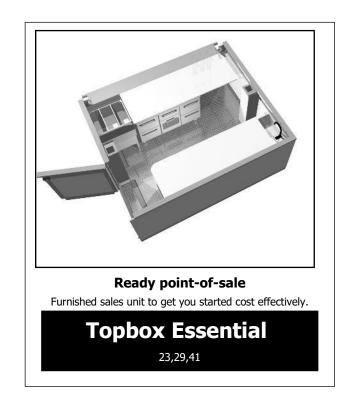

### **CHOICE OF TOPBOX**

#### **Essential:**

In addition to Basic features, it comes furnished. There are fridges, a bar station, a sink, glass holders and shelves.\*