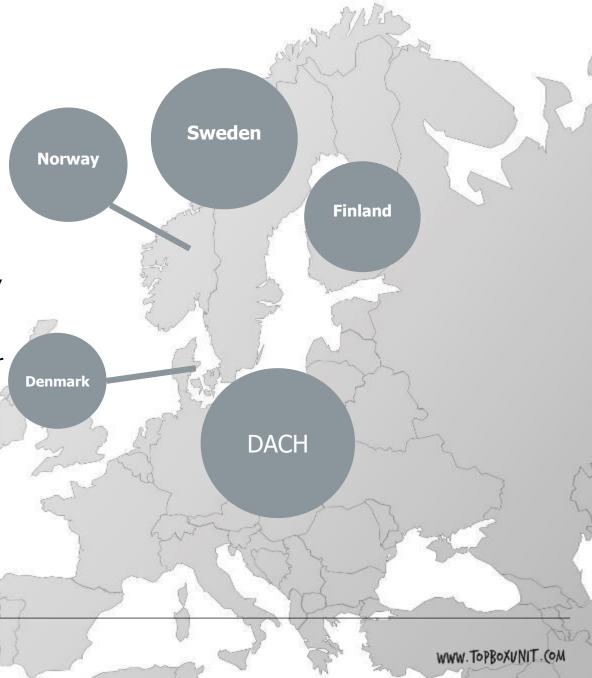

### **TOPBOX OVERVIEW**

With **over 400 delivered** across Nordics and DACH region Topbox units elevate the way businesses serve their customers.

Topbox operates in Finland, Sweden, Norway and Germany (DACH), with **headquarters in Finland**, Espoo.