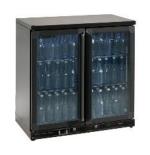

### **EXAMPLES OF EQUIPMENT**

**FRIDGES** 

**GRILLS AND FRYERS** 

**DISH WASHER** 

COUNTERS AND SINKS

STEINLESS STEEL FURNITURE