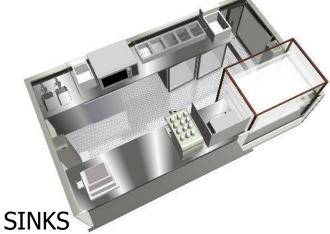

## BODY OF TOPBOX MEASUREMENTS

- THREE STANDARD SIZES
- TOPBOXES ARE MODULAR AND CAN BE COMBINED
- ADDITIONALLY EXTERNAL SIZES
   CAN BE INCREASED BY USING
   CABINETS
- MAXIMUM HEIGHT:
  - OPEN 2,5 M
  - CLOSED 1,7 M
- MINIMUM HEIGHT:
  - OPEN 2,3 M
  - CLOSED 1,5 M

### **EXAMPLES OF EQUIPMENT**

**FRIDGES** 

**GRILLS AND FRYERS** 

**DISH WASHER** 

COUNTERS AND SINKS

STEINLESS STEEL FURNITURE