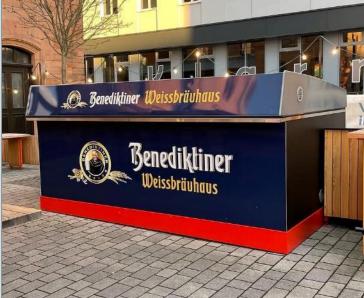

## AS AN ATTRACT FOR EVENTS OR ON THE TERRACE

Many of our customers cooperate with brand companies that brand the points of sale for the products they represent and offer these to their customers.

Thanks to carefully selected surface materials and its solid structure, the Topbox point of sale is always presentable, whether it is open or closed, inside or out.

Visibility combined with a high-quality product and service enables more sales.