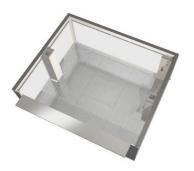

### Topbox 23

- •Height 2500 mm
- •Width 2229 mm
- •Depth 2310 mm
- •Weight 590 kg

Topbox 29

- •Height 2500 mm
- •Width 2829 mm
- •Depth 2310 mm
- •Weight 690 kg

#### Topbox 41

- •Height 2500 mm
- •Width 4029 mm
- •Depth 2310 mm
- •Weight 790 kg

# BODY OF TOPBOX MEASUREMENTS