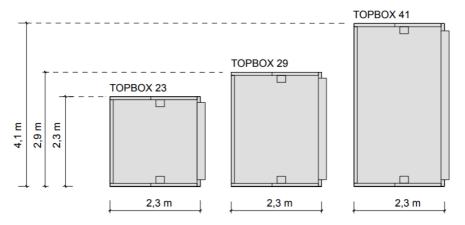

### Topbox 23

- •Height 2500 mm
- •Width 2229 mm
- •Depth 2310 mm
- •Weight 590 kg

Topbox 29

- •Height 2500 mm
- •Width 2829 mm
- •Depth 2310 mm
- •Weight 690 kg

#### Topbox 41

- •Height 2500 mm
- •Width 4029 mm
- •Depth 2310 mm
- •Weight 790 kg