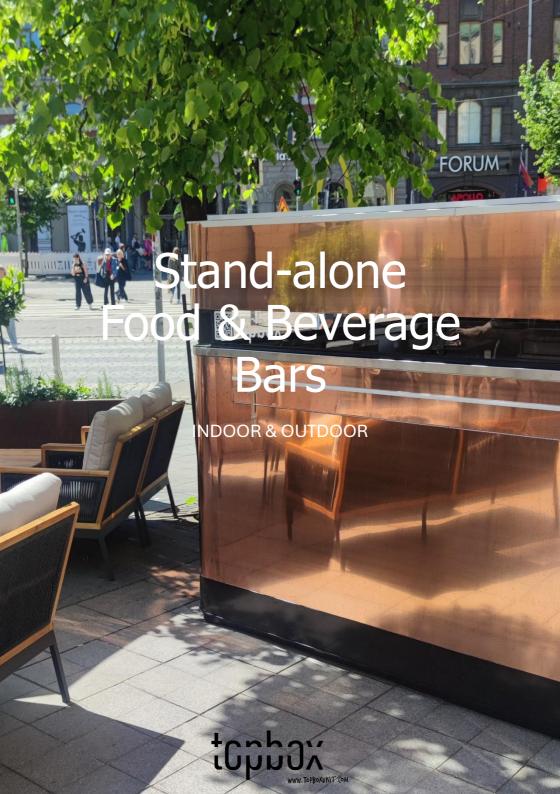

## A COST-EFFECTIVE WAY TO SERVE CUSTOMERS

- Sell more: People buy what they see. If Topbox Bar is where the customers are, you'll sell more (and faster).
- Save time: With Topbox you don't need to empty the bar when closing. Open the roof and start selling in a minute.
- Flexibility: Topbox can be closed and opened without effort several times a day if needed.
- Sustainability: Topbox has a very long lifespan with quality parts and recycling.
- Show your brand: Topbox will make sure that your brand and quality are visible both during and after opening hours.

# THE APPEARANCE COMMUNICATES 24/7

The brand's image is constantly being disseminated.

Thanks to carefully selected surface materials and its robust construction, the Topbox unit is always representative, whether the sales stand is open or closed, indoors or outdoors.