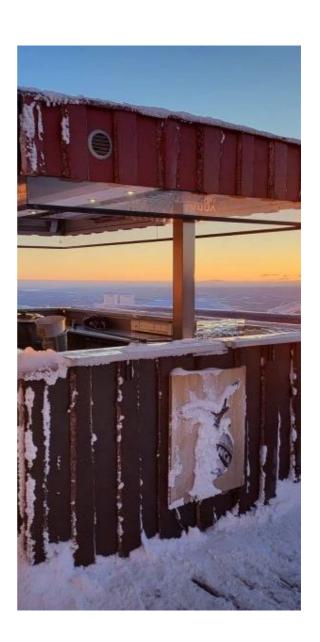

## MAKE YOUR TERRACE MORE PRODUCTIVE

The service can be offered to larger numbers of customers, with only one person.

A Topbox Bar can be closed at the push of a button if the weather conditions are not attractive and opened in a blink of an eye when the situation changes.

No solid walls, no sight barriers, less challenges with building permits.