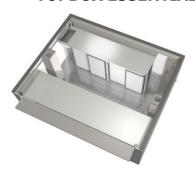

### Topbox 23

- •Height 2500 mm
- •Width 2229 mm
- •Depth 2310 mm
- •Weight 590 kg

Topbox 29

- •Height 2500 mm
- •Width 2829 mm
- •Depth 2310 mm
- •Weight 690 kg

#### Topbox 41

- •Height 2500 mm
- •Width 4029 mm
- •Depth 2310 mm
- •Weight 790 kg

# BODY OF TOPBOX MEASUREMENTS