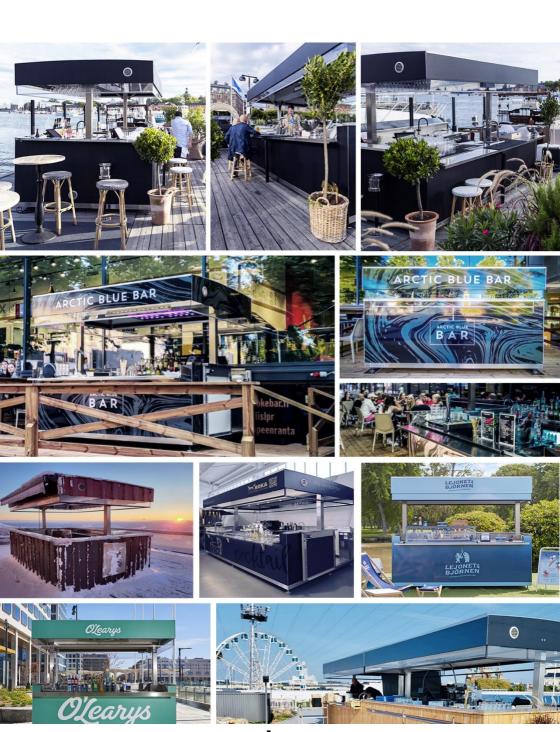

## A COST-EFFECTIVE WAY TO SERVE CUSTOMERS

- Sell more: People buy what they see. If Topbox Bar is where the customers are, you'll sell more (and faster).
- Save time: With Topbox you don't need to empty the bar when closing. Open the roof and start selling in a minute.
- Flexibility: Topbox can be closed and opened without effort several times a day if needed.
- Sustainability: Topbox has a very long lifespan with quality parts and recycling.
- Show your brand: Topbox will make sure that your brand and quality are visible both during and after opening hours.

## MAKE YOUR TERRACE MORE PRODUCTIVE

The service can be offered to larger numbers of customers, with only one person.

A Topbox Bar can be closed at the push of a button if the weather conditions are not attractive and opened in a blink of an eye when the situation changes.

# THE APPEARANCE COMMUNICATES 24/7

The brand's image is constantly being disseminated.

Thanks to carefully selected surface materials and its robust construction, the Topbox unit is always representative, whether the sales stand is open or closed, indoors or outdoors.