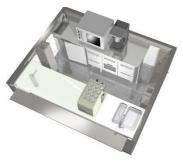

- Sustainability: Topbox has a very long lifespan with quality parts and recycling.
- Show your brand: Topbox will make sure that your brand and quality are visible both during and after opening hours.







## TOPBOX-MODELS FOR INDOOR AND OUTDOOR USE

### Topbox 23



- •Height 2500 mm
- •Width 2229 mm
- •Depth 2310 mm
- •Weight 590 kg

Topbox 29



- •Height 2500 mm
- •Width 2829 mm
- •Depth 2310 mm
- •Weight 690 kg

#### Topbox 41



- •Height 2500 mm
- •Width 4029 mm
- •Depth 2310 mm
- •Weight 790 kg



## **CHOOSE YOUR TOPBOX**

#### **TOPBOX BASIC**



### **Empty unit**

Perfect starting point with core \_\_\_\_\_ functionalities

#### **TOPBOX ESSENTIAL**



#### Bar /Café / Ice cream / Food

Equipped standardized unit to get you started cost effectively

#### **TOPBOX PREMIUM**



#### **Tailor-made unit**

Design with our architects



## **TOPBOX ESSENTIAL MODELS**



Topbox Bar 23



Topbox Ice Cream 23



Topbox Café 23



Topbox Bar 29



Topbox Ice Cream 29



Topbox Café 29



**Topbox Bar 41** 



Topbox Food 41



Topbox Café 41



## MAKE YOUR TERRACE MORE PRODUCTIVE



The service can be offered to larger numbers of customers, with only one person.

A Topbox Bar can be closed at the push of a button if the weather conditions are not attractive and opened in a blink of an eye when the situation changes.

No solid walls, no sight barriers, less challenges with building permits.



## **QUALITY AND SAFETY**

The functionality of the units has been tested in Nordic extreme conditions, so that the workplace is always safe. Topboxes fill EU directives (e.g. m