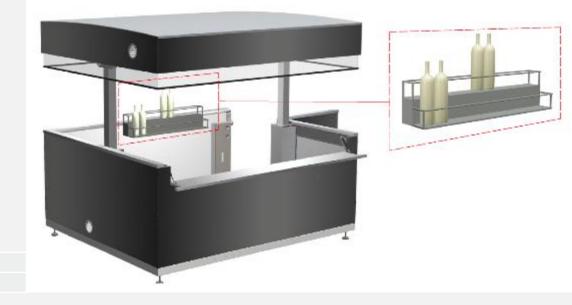

USE (41)

WWW.TOPBOXVNIT.(OM

### **TOPBOX ACCESSORIES**

ALWAYS MADE ACCORDING
TO THE NEEDS OF THE CUSTOMER





# Հըբեյոչ



E

Back curtains
Side curtains

SIDE

BACK

Plinth

#### Awnings



SIDE

## tCph3)



FRONT BAR COUNTERS

Bar counter SIS23

Bar counter SIS29

Bar counter SIS41

#### SIDE BAR COUNTERS

Additional counter 250x1000

Additional counter 250x700

Additional counter 400 to back wall 23

Additional counter 400 to back wall 29

Additional counter 400 to back wall 41

Additional counter 400 to side wall SIS

Additional counter to back wall 23

Additional counter to back wall 29

Additional counter to back wall 41

Additional counter to door wall SIS

Additional counter to side wall SIS



Հըբեյոչ

Glass holder SIS Glass holder EU





Bottle display to the roof 1200 mm



Bottle rack 600 mm Bottle rack 1000 mm

#### **ADDITIONAL LIGHTS**

Additional front light outside SIS23

Additional front light outside SIS29

Additional front light outside SIS35

Additional front light outside SIS41

Additional roof light 23

Additional roof light 29

Additional roof light 35

Additional roof light 41

Bottle holder led light

Glass holder led light SIS



WWW.TOPBOXVNIT.(OM

### External water cabinet system









Caster wheels



WWW.TOPBOXVNIT.(OM

#### Winter walls









BRANDING TOPBOX 23L:

FRONT WALL

**BACK WALL** 

SIDE WALLS

**FRONT ROOF** 

**BACK ROOF** 

SIDE ROOFS







23L

### BRANDING TOPBOX **29L**:

FRONT WALL

**BACK WALL** 

SIDE WALLS

**FRONT ROOF** 

**BACK ROOF** 

SIDE ROOFS









#### SIDE WALL, LEFT DOOR



29L

BRANDING TOPBOX *