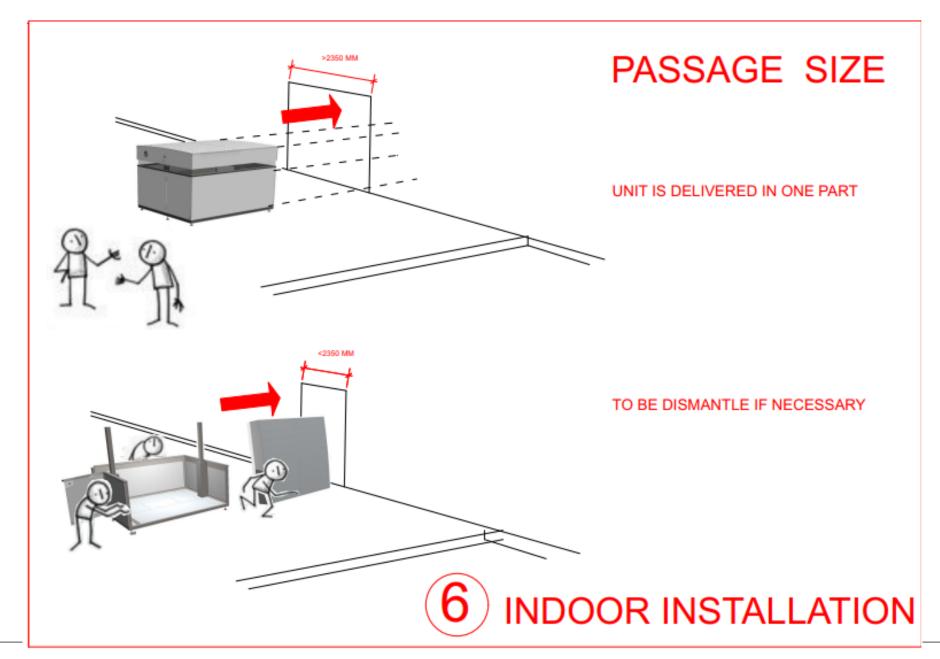

d light

Glass holder led light SIS



WWW.TOPBOXVNIT.(OM

### External water cabinet system









Caster wheels



WWW.TOPBOXVNIT.(OM

#### Winter walls









BRANDING TOPBOX 23L:

FRONT WALL

**BACK WALL** 

SIDE WALLS

**FRONT ROOF** 

**BACK ROOF** 

SIDE ROOFS







23L

### BRANDING TOPBOX **29L**:

FRONT WALL

**BACK WALL** 

SIDE WALLS

**FRONT ROOF** 

**BACK ROOF** 

SIDE ROOFS









#### SIDE WALL, LEFT DOOR



29L

BRANDING TOPBOX **41L**:

FRONT WALL

**BACK WALL** 

SIDE WALLS

FRONT ROOF

**BACK ROOF** 

SIDE ROOFS



BRANDING TOPBOX **41L** CAFE:

FRONT WALL

**BACK WALL** 

SIDE WALLS

FRONT ROOF

**BACK ROOF** 

SIDE ROOFS









#### 4.INSTALLATION WITH LEGS OR PLINTH

- ADJUSTABLE LEGS
IF NEEDED:
- COMPOSITE BOARDS, FELT UNDER







5 OUTDOOR INSTALLATION