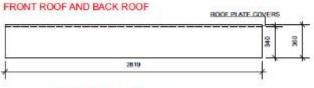

#### SIDE WALL, LEFT DOOR

29L

BRANDING TOPBOX **41L**:

FRONT WALL

**BACK WALL** 

SIDE WALLS

FRONT ROOF

**BACK ROOF** 