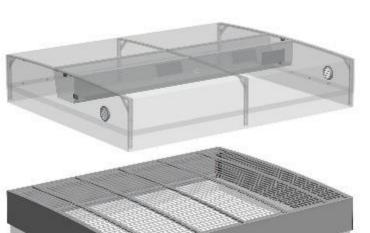

### TOPBOX BODY, BASIC CONSTRUCTION

- MANY MATERIAL AND COLOR OPTIONS
- TOPBOXES CAN BE COMBINED WITH EACH OTHER TO GET A LARGER ENTITY
- MODULAR CONSTRUCTION
- B1 LEVEL FIRE RESISTANT
- FAST CHANGE OF BRANDING, RE-TAPING OR CHANGING REMOVABLE BOARD