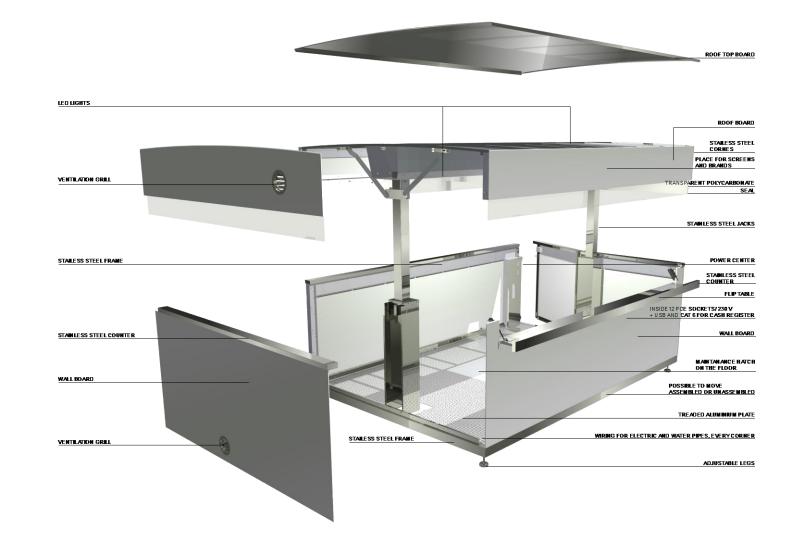

### TOPBOX BODY, BASIC CONSTRUCTION

- MANY MATERIAL AND COLOR OPTIONS
- TOPBOXES CAN BE COMBINED WITH EACH OTHER TO GET A LARGER ENTITY
- MODULAR CONSTRUCTION
- B1 LEVEL FIRE RESISTANT
- FAST CHANGE OF BRANDING, RE-TAPING OR CHANGING REMOVABLE BOARD