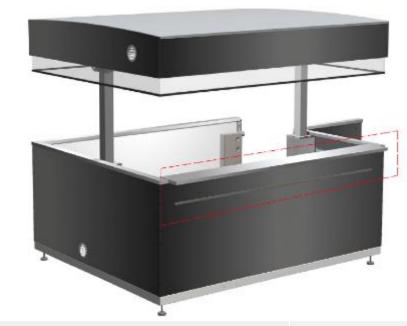

### **ADDITIONAL INFORMATION**

WWW.TOPBOXVNIT.(OM



### TOPBOX BODY, BASIC CONSTRUCTION

- MANY MATERIAL AND COLOR OPTIONS
- TOPBOXES CAN BE COMBINED WITH EACH OTHER TO GET A LARGER ENTITY
- MODULAR CONSTRUCTION
- B1 LEVEL FIRE RESISTANT
- FAST CHANGE OF BRANDING, RE-TAPING OR CHANGING REMOVABLE BOARD



### tCphOX

TOPBOX ROOF TYPES (OPTIONS)





STANDARD ROOF, TRANSPARENT COLLAR (23,29,41)



SLIM ROOF (23,29,41)



SLIM ROOF WITH TRANSPARENT COLLAR (23,29,41)



TRANSPARENT ROOF (41)

MESH ROOF FOR SPRINKLER USE (41)

WWW.TOPBOXVNIT.(OM

### **TOPBOX ACCESSORIES**

ALWAYS MADE ACCORDING
TO THE NEEDS OF THE CUSTOMER





# Հըբեյոչ



E

Back curtains
Side curtains

SIDE

BACK

Plinth

#### Awnings



SIDE

## tCph3)



FRONT BAR COUNTERS

Bar counter SIS23

Bar counter SIS29

Bar counter SIS41

#### SIDE BAR COUNTERS

Additional counter 250x1000

Additional counter 250x700

Additional counter 400 to back wall 23

Additional counter 400 to back wall 29

Additional counter 400 to back wall 41

Additional counter 400 to side wall SIS

Additional counter to back wall 23

Additional counter to back wall 29

Additional counter to back wall 41

Additional counter to door wall SIS

Additional counter to side wall SIS



Հըբեյոչ

Glass holder SIS Glass holder EU





Bottle display to the roof 1200 mm



Bottle rack 600 mm Bottle rack 1000 mm

#### **ADDITIONAL LIGHTS**

Additional front light outside SIS23

Additional front light outside SIS29

Additional front light outside SIS35

Additional front light outsi