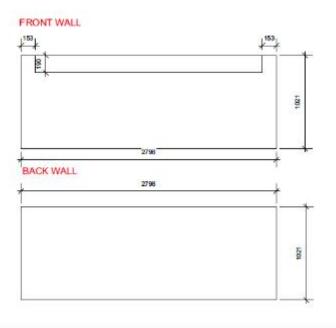

#### Winter walls

BRANDING TOPBOX 23L:

FRONT WALL

**BACK WALL** 

SIDE WALLS

**FRONT ROOF** 

**BACK ROOF** 

SIDE ROOFS

### BRANDING TOPBOX **29L**:

FRONT WALL

**BACK WALL** 

SIDE WALLS

**FRONT ROOF** 

**BACK ROOF** 

SIDE ROOFS

#### SIDE WALL, LEFT DOOR

29L

BRANDING TOPBOX **41L**:

FRONT WALL

**BACK WALL** 

SIDE WALLS

FRONT ROOF

**BACK ROOF** 

SIDE ROOFS

BRANDING TOPBOX **41L** CAFE:

FRONT WALL

**BACK WALL** 

SIDE WALLS

FRONT ROOF

**BACK ROOF** 

SIDE ROOFS