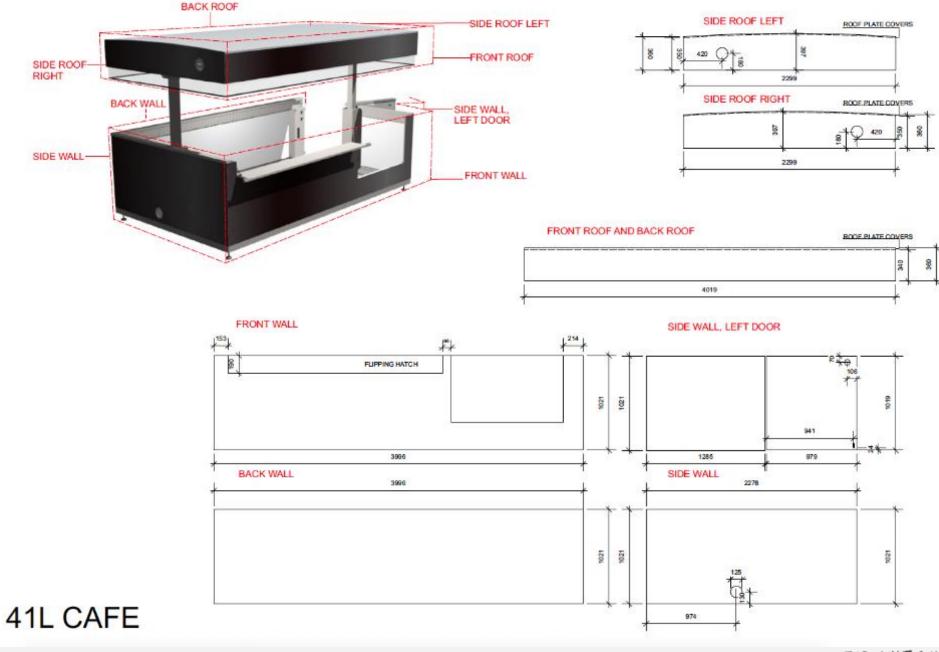

SIDE ROOFS

BRANDING TOPBOX **41L** CAFE:

FRONT WALL

**BACK WALL** 

SIDE WALLS

FRONT ROOF

**BACK ROOF** 

SIDE ROOFS