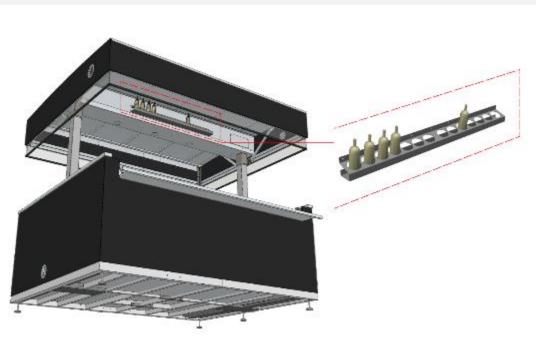

NT ROOF (41)

MESH ROOF FOR SPRINKLER USE (41)

WWW.TOPBOXVNIT.(OM

### **TOPBOX ACCESSORIES**

ALWAYS MADE ACCORDING
TO THE NEEDS OF THE CUSTOMER





# Հըբեյոչ



E

Back curtains
Side curtains

SIDE

BACK

Plinth

#### Awnings



SIDE

## tCph3)



FRONT BAR COUNTERS

Bar counter SIS23

Bar counter SIS29

Bar counter SIS41

#### SIDE BAR COUNTERS

Additional counter 250x1000

Additional counter 250x700

Additional counter 400 to back wall 23

Additional counter 400 to back wall 29

Additional counter 400 to back wall 41

Additional counter 400 to side wall SIS

Additional counter to back wall 23

Additional counter to back wall 29

Additional counter to back wall 41

Additional counter to door wall SIS

Additional counter to side wall SIS



Հըբեյոչ

Glass holder SIS Glass holder EU





Bottle display to the roof 1200 mm



Bottle rack 600 mm Bottle rack 1000 mm

#### **ADDITIONAL LIGHTS**

Additional front light outside SIS23

Additional front light outside SIS29

Additional front light outside SIS35

Additional front light outside SIS41

Additional roof light 23

Additional roof light 29

Additional roof light 35

Additional roof light 41

Bottle holder led light

Glass holder led light SIS



WWW.TOPBOXVNIT.(OM

### External water cabinet system









Caster wheels



WWW.TOPBOXVNIT.(OM

#### Winter walls









BRANDING TOPBOX 23L:

FRONT WALL

**BACK WALL** 

SIDE WALLS

**FRONT ROOF** 

**BACK ROOF** 

SIDE ROOFS







23L

### BRANDING TOPBOX **29L**:

FRONT WALL

**BACK WALL** 

SIDE WALLS

**FRONT ROOF** 

**BACK ROOF** 

SIDE ROOFS









#### SIDE WAL