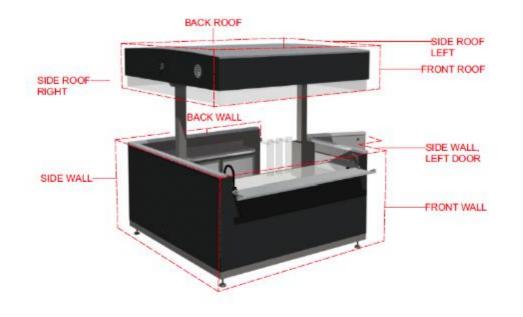

#### Winter walls

BRANDING TOPBOX 23L:

FRONT WALL

**BACK WALL** 

SIDE WALLS

**FRONT ROOF** 

**BACK ROOF** 

SIDE ROOFS