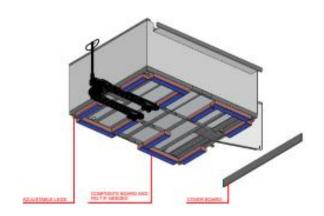

#### 4.INSTALLATION WITH LEGS OR PLINTH

- ADJUSTABLE LEGS
IF NEEDED:
- COMPOSITE BOARDS, FELT UNDER

5 OUTDOOR INSTALLATION