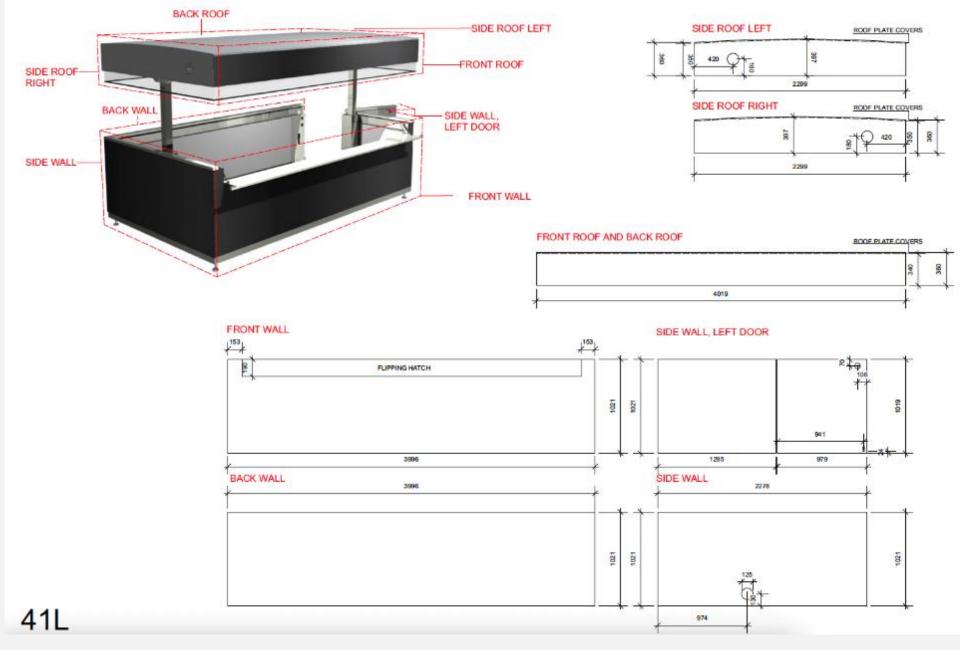

#### SIDE WALL, LEFT DOOR

29L

BRANDING TOPBOX **41L**:

FRONT WALL

**BACK WALL** 

SIDE WALLS

FRONT ROOF

**BACK ROOF** 