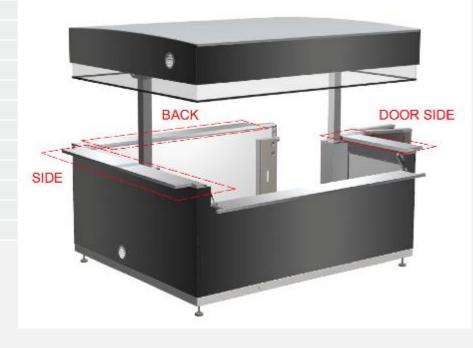

WITH TRANSPARENT COLLAR (23,29,41)



TRANSPARENT ROOF (41)

MESH ROOF FOR SPRINKLER USE (41)

WWW.TOPBOXVNIT.(OM

### **TOPBOX ACCESSORIES**

ALWAYS MADE ACCORDING
TO THE NEEDS OF THE CUSTOMER





# Հըբեյոչ



E

Back curtains
Side curtains

SIDE

BACK

Plinth

#### Awnings



SIDE

## tCph3)



FRONT BAR COUNTERS

Bar counter SIS23

Bar counter SIS29

Bar counter SIS41

#### SIDE BAR COUNTERS

Additional counter 250x1000

Additional counter 250x700

Additional counter 400 to back wall 23

Additional counter 400 to back wall 29

Additional counter 400 to back wall 41

Additional counter 400 to side wall SIS

Additional counter to back wall 23

Additional counter to back wall 29

Additional counter to back wall 41

Additional counter to door wall SIS

Additional counter to side wall SIS



Հըբեյոչ

Glass holder SIS Glass holder EU





Bottle display to the roof 1200 mm



Bottle rack 600 mm Bottle rack 1000 mm

#### **ADDITIONAL LIGHTS**

Additional front light outside SIS23

Additional front light outside SIS29

Additional front light outside SIS35

Additional front light outside SIS41

Additional roof light 23

Additional roof light 29

Additional roof light 35

Additional roof light 41

Bottle holder led light

Glass holder led light SIS



WWW.TOPBOXVNIT.(OM

### External water cabinet system









Caster wheels



WWW.TOPBOXVNIT.(OM

#### Winter walls









BRANDING TOPBOX 23L:

FRONT WALL

**BACK WALL** 

SIDE WALLS

**FRONT ROOF** 

**BACK ROOF** 

SIDE ROOFS







23L

### BRANDING TOPBOX **29L**:

FRONT WALL

**BACK WALL** 

SIDE WALLS

**FRONT ROOF** 

**