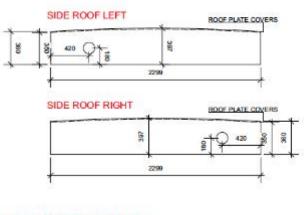

#### Winter walls

BRANDING TOPBOX 23L:

FRONT WALL

**BACK WALL** 

SIDE WALLS

**FRONT ROOF** 

**BACK ROOF** 

SIDE ROOFS

### BRANDING TOPBOX **29L**:

FRONT WALL

**BACK WALL** 

SIDE WALLS

**FRONT ROOF** 

**BACK ROOF** 

SIDE ROOFS

#### SIDE WALL, LEFT DOOR

29L

BRANDING TOPBOX **41L**:

FRONT WALL

**BACK WALL** 

SIDE WALLS

FRONT ROOF

**BACK ROOF** 

SIDE ROOFS

BRANDING TOPBOX **41L** CAFE:

FRONT WALL

**BACK WALL** 

SIDE WALLS

FRONT ROOF

**BACK ROOF** 

SIDE ROOFS