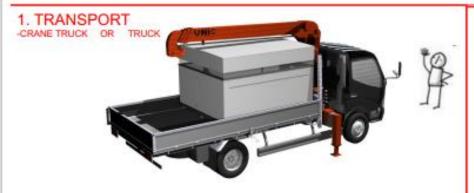

#### 4.INSTALLATION WITH LEGS OR PLINTH

- ADJUSTABLE LEGS
IF NEEDED:
- COMPOSITE BOARDS, FELT UNDER

5 OUTDOOR INSTALLATION