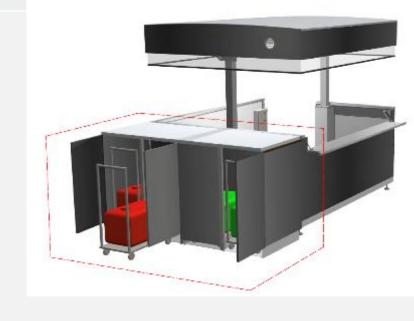

wall 29

Additional counter 400 to back wall 41

Additional counter 400 to side wall SIS

Additional counter to back wall 23

Additional counter to back wall 29

Additional counter to back wall 41

Additional counter to door wall SIS

Additional counter to side wall SIS



Հըբեյոչ

Glass holder SIS Glass holder EU





Bottle display to the roof 1200 mm



Bottle rack 600 mm Bottle rack 1000 mm

#### **ADDITIONAL LIGHTS**

Additional front light outside SIS23

Additional front light outside SIS29

Additional front light outside SIS35

Additional front light outside SIS41

Additional roof light 23

Additional roof light 29

Additional roof light 35

Additional roof light 41

Bottle holder led light

Glass holder led light SIS



WWW.TOPBOXVNIT.(OM

### External water cabinet system









Caster wheels



WWW.TOPBOXVNIT.(OM

#### Winter walls









BRANDING TOPBOX 23L:

FRONT WALL

**BACK WALL** 

SIDE WALLS

**FRONT ROOF** 

**BACK ROOF** 

SIDE ROOFS







23L

### BRANDING TOPBOX **29L**:

FRONT WALL

**BACK WALL** 

SIDE WALLS

**FRONT ROOF** 

**BACK ROOF** 

SIDE ROOFS









#### SIDE WALL, LEFT DOOR



29L

BRANDING TOPBOX **41L**:

FRONT WALL

**BACK WALL** 

SIDE WALLS

FRONT ROOF

**BACK ROOF** 

SIDE ROOFS



BRANDING TOPBOX **41L** CAFE:

FRONT WALL

**BACK WALL** 

SIDE WALLS

FRONT ROOF

**BACK ROOF** 

SIDE ROOFS









#### 4.INSTALLATION WITH LEGS OR PLINTH

- ADJUSTABLE LEGS
IF NEEDED:
- COMPOSITE BOARDS, FELT UNDER







5 OUTDOOR INSTALLATION