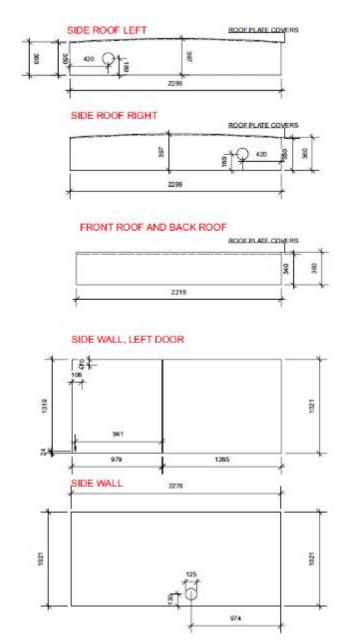

#### SIDE WALL, LEFT DOOR

29L

BRANDING TOPBOX **41L**:

FRONT WALL

**BACK WALL** 

SIDE WALLS

FRONT ROOF

**BACK ROOF** 