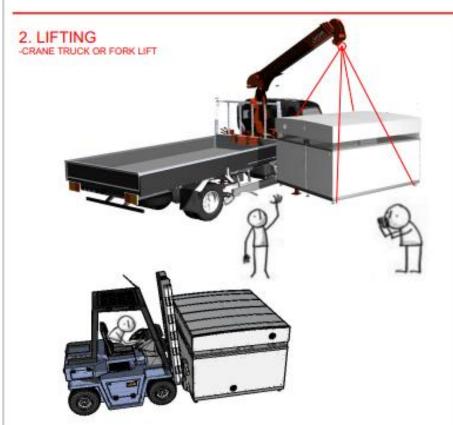

#### 4.INSTALLATION WITH LEGS OR PLINTH

- ADJUSTABLE LEGS
IF NEEDED:
- COMPOSITE BOARDS, FELT UNDER

5 OUTDOOR INSTALLATION