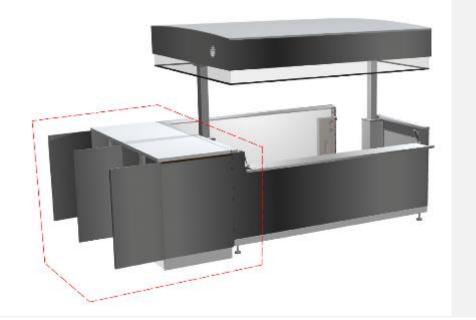

#### SIDE BAR COUNTERS

Additional counter 250x1000

Additional counter 250x700

Additional counter 400 to back wall 23

Additional counter 400 to back wall 29

Additional counter 400 to back wall 41

Additional counter 400 to side wall SIS

Additional counter to back wall 23

Additional counter to back wall 29

Additional counter to back wall 41

Additional counter to door wall SIS

Additional counter to side wall SIS

Հըբեյոչ

Glass holder SIS Glass holder EU