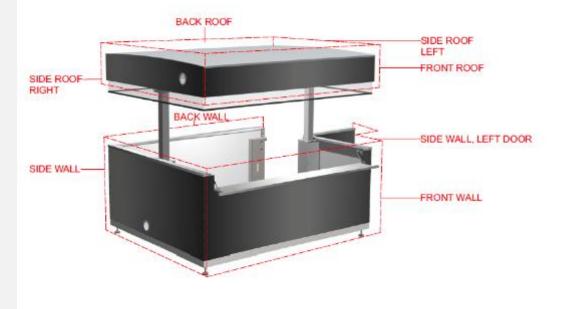

### TOPBOX BODY, BASIC CONSTRUCTION

- MANY MATERIAL AND COLOR OPTIONS
- TOPBOXES CAN BE COMBINED WITH EACH OTHER TO GET A LARGER ENTITY
- MODULAR CONSTRUCTION
- B1 LEVEL FIRE RESISTANT
- FAST CHANGE OF BRANDING, RE-TAPING OR CHANGING REMOVABLE BOARD