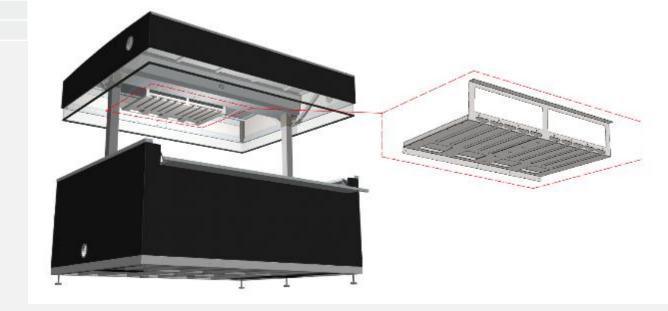

RENT ROOF (41)

MESH ROOF FOR SPRINKLER USE (41)

WWW.TOPBOXVNIT.(OM

### **TOPBOX ACCESSORIES**

ALWAYS MADE ACCORDING
TO THE NEEDS OF THE CUSTOMER





# Հըբեյոչ



E

Back curtains
Side curtains

SIDE

BACK

Plinth

#### Awnings



SIDE

## tCph3)



FRONT BAR COUNTERS

Bar counter SIS23

Bar counter SIS29

Bar counter SIS41

#### SIDE BAR COUNTERS

Additional counter 250x1000

Additional counter 250x700

Additional counter 400 to back wall 23

Additional counter 400 to back wall 29

Additional counter 400 to back wall 41

Additional counter 400 to side wall SIS

Additional counter to back wall 23

Additional counter to back wall 29

Additional counter to back wall 41

Additional counter to door wall SIS

Additional counter to side wall SIS



Հըբեյոչ

Glass holder SIS Glass holder EU





Bottle display to the roof 1200 mm



Bottle rack 600 mm Bottle rack 1000 mm

#### **ADDITIONAL LIGHTS**

Additional front light outside SIS23

Additional front light outside SIS29

Additional front light outside SIS35

Additional front light outside SIS41

Additional roof light 23

Additional roof light 29

Additional roof light 35

Additional roof light 41

Bottle holder led light

Glass holder led light SIS



WWW.TOPBOXVNIT.(OM

### External water cabinet system









Caster wheels



WWW.TOPBOXVNIT.(OM

#### Winter walls









BRANDING TOPBOX 23L:

FRONT WALL

**BACK WALL** 

SIDE WALLS

**FRONT ROOF** 

**BACK ROOF** 

SIDE ROOFS







23L

### BRANDING TOPBOX **29L**:

FRONT WALL

**BACK WALL** 

SIDE WALLS

**FRONT ROOF** 

**BACK ROOF** 

SIDE ROOFS









#### SIDE W