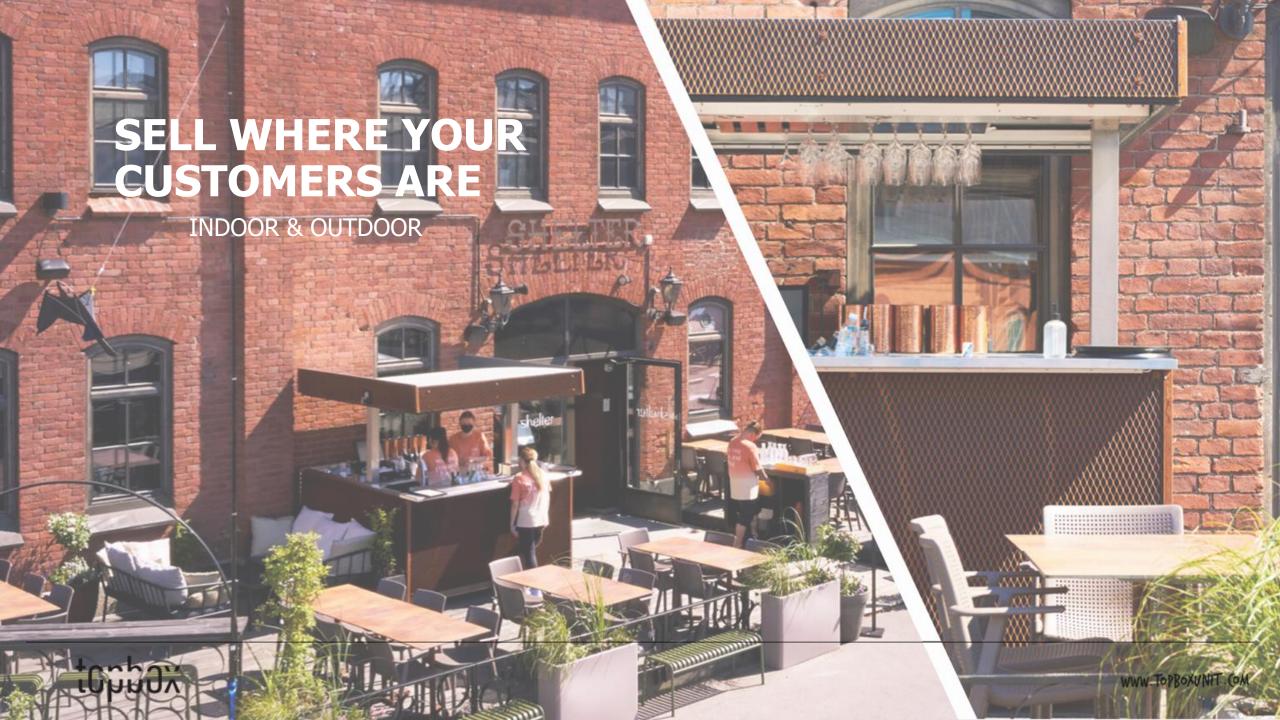

#### 4.INSTALLATION WITH LEGS OR PLINTH

- ADJUSTABLE LEGS
IF NEEDED:
- COMPOSITE BOARDS, FELT UNDER

5 OUTDOOR INSTALLATION