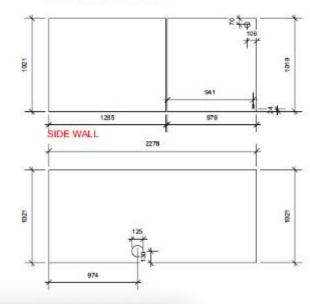

#### SIDE WALL, LEFT DOOR

29L

BRANDING TOPBOX **41L**:

FRONT WALL

**BACK WALL** 

SIDE WALLS

FRONT ROOF

**BACK ROOF** 