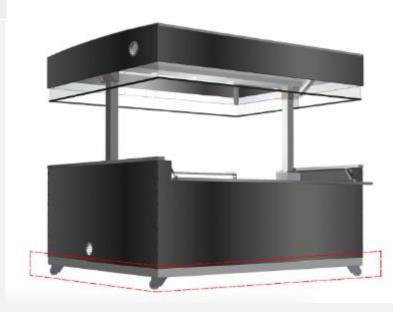

#### 4.INSTALLATION WITH LEGS OR PLINTH

- ADJUSTABLE LEGS
IF NEEDED:
- COMPOSITE BOARDS, FELT UNDER

5 OUTDOOR INSTALLATION