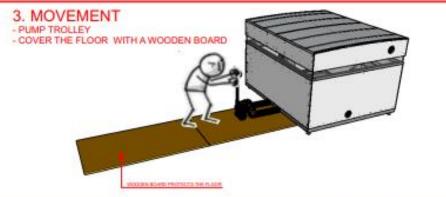

#### 4.INSTALLATION WITH LEGS OR PLINTH

- ADJUSTABLE LEGS
IF NEEDED:
- COMPOSITE BOARDS, FELT UNDER

5 OUTDOOR INSTALLATION