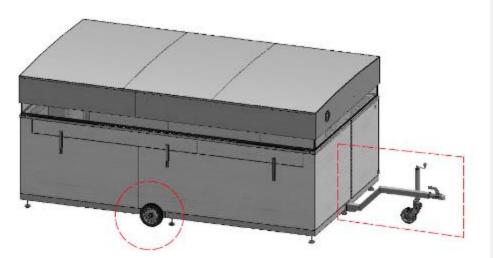

#### Winter walls

BRANDING TOPBOX 23L:

FRONT WALL

**BACK WALL** 

SIDE WALLS

**FRONT ROOF** 

**BACK ROOF** 

SIDE ROOFS

### BRANDING TOPBOX **29L**:

FRONT WALL

**BACK WALL** 

SIDE WALLS

**FRONT ROOF** 

**BACK ROOF** 

SIDE ROOFS

#### SIDE WALL, LEFT DOOR

29L

BRANDING TOPBOX **41L**:

FRONT WALL

**BACK WALL** 

SIDE WALLS

FRONT ROOF

**BACK ROOF** 

SIDE ROOFS

BRANDING TOPBOX **41L** CAFE:

FRONT WALL

**BACK WALL** 

SIDE WALLS

FRONT ROOF

**BACK ROOF** 

SIDE ROOFS